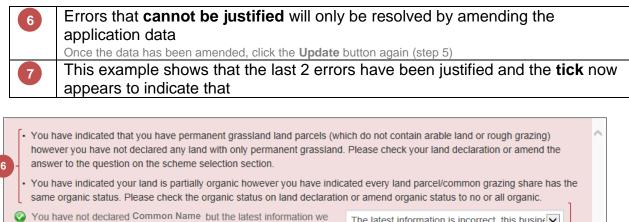

upporting Documents     Validation Errors 10     Summary |
| Errors in Start Page section<br>No errors<br>Errors in Scheme Selections section<br>No errors<br>Errors in Land Declaration section<br>Outstanding errors 5<br>Errors In Greening Section<br>No errors<br>Errors in Declare Livestock section<br>Outstanding errors 1<br>Errors in Business Details section<br>No errors<br>Errors in Supporting Documents section<br>No errors<br>Errors in Supporting Documents section<br>No errors | 5<br>Upda<br>Save and confinue<br>SAF Sur                                                                                                                                   |                                                                                                                                        |





hold indicates that you are the occupier of this land.

The latest information is incorrect, this busine

This parcel is not declared as it is not availab

You have not declared NM/00000/00002 but the latest information we hold indicates that you are the occupier of this land.



All errors have now been **resolved/justified** and the count updated to display **0** Once completed, click the **Save and continue** button to advance to the **SAF Summary** section.

| Single Application Form (XXXX) - Errors                         |                                                  | Your application sections |
|-----------------------------------------------------------------|--------------------------------------------------|---------------------------|
| Errors you must correct before subm