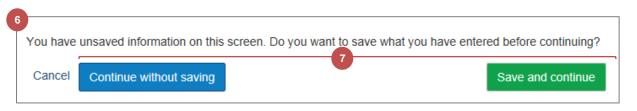

| 6 | This pop-up window is displayed if you navigate away from a screen but you have changes that have not been saved |
|---|------------------------------------------------------------------------------------------------------------------|
| 7 | You can either Continue without saving or Save and continue                                                      |