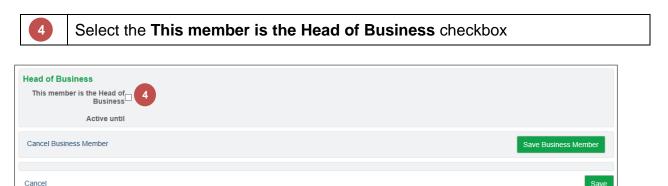

The application can be completed and submitted by any of the following people providing the correct mandates are in place.

| Rural Payments and Services Role |
|----------------------------------|
| Business Responsible Person      |
| Business Representative          |
| Advisory Firm Accountable Person |
| Advisory Firm Agent              |
|                                  |

There are two mandates that are applicable to the Single Application Form as listed below. As an online customer, you can apply these mandates to a Business Representative or Advisory Firm if you wish them to be able to complete and/or submit your Single Application Form on your behalf.

| Mandate Name                                     | Description                      |
|--------------------------------------------------|----------------------------------|
| Maintain Single Application Form<br>Applications | Allows the completion of the SAF |
| Submit Single Application Form Applications      | Allows the submission of the SAF |