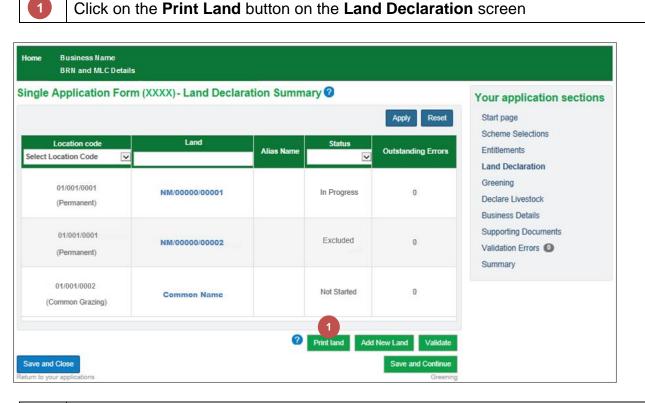

## 2.1 Land Declaration Summary Screen

All land information that we hold for the business will be available within the application. You can add land or exclude it if you are no longer using it.

| 1 | All Location Codes currently associated with your business<br>This includes Permanent land, Seasonal land (if selected to be included in the application) and<br>Common Grazing shares.              |
|---|------------------------------------------------------------------------------------------------------------------------------------------------------------------------------------------------------|
| 2 | Hyperlinks for each land parcel or common grazing share<br>The link takes you to the screen for providing land details                                                                               |
| 3 | An <b>Alias Name</b> is displayed, if provided in land details, making it easier to identify the land.                                                                                               |
| 4 | <ul> <li>The completion Status column displays one of the following:</li> <li>Not Started</li> <li>In Progress</li> <li>Validation Passed</li> <li>Validated with Error</li> <li>Excluded</li> </ul> |
| 5 | A count of <b>Outstanding Errors</b> within that land parcel or common grazing share is displayed                                                                                                    |
| 6 | These Land Functions are described later in this section                                                                                                                                             |

| Home                    | Business Name<br>BRN and MLC Details | -                     |                 |                  |                                                |                                                                      |
|-------------------------|--------------------------------------|-----------------------|-----------------|------------------|------------------------------------------------|----------------------------------------------------------------------|
| Single                  | Application Form                     | (XXXX) - Land Declara | ition Summ      | ary 🕜            |                                                | Your application sections                                            |
| Select                  | Location Code                        | 2<br>Land             | 3<br>Alias Name | 4<br>Status<br>✓ | App' 5 Reset                                   | Start page<br>Scherne Selections<br>Entitlements<br>Land Declaration |
|                         | 01/001/0001<br>(Permanent)           | NM/00000/00001        |                 | Not Started      | 0                                              | Greening<br>Declare Livestock<br>Business Details                    |
|                         | 01/001/0001<br>(Permanent)           | NM/00000/00002        |                 | Not Started      | 0                                              | Supporting Documents<br>Validation Errors (0)<br>Summary             |
| (                       | 01/001/0002<br>Common Grazing)       | Common Name           |                 | Not Started      | 0                                              |                                                                      |
| Save an<br>Return to yo | d Close                              |                       | 0               | Print land Add   | d New Land Validate Save and Continue Greening |                                                                      |