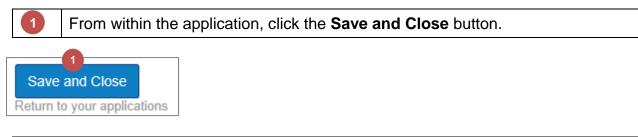

## 2. Save and Close the Application

2

Once you have started the application, you can save and close it at any point. There is a button at the bottom left of every SAF screen to allow you to do this.

You are now returned to the **Applications** screen and your application is in the **Draft Online** status

|                 | usiness N<br>RN and M | ame<br>LC Details   |                          |                           |        |        |   |       |
|-----------------|-----------------------|---------------------|--------------------------|---------------------------|--------|--------|---|-------|
| Applicatio      | ons                   |                     |                          |                           |        |        |   |       |
| Start a new app | plication             | Select an Applicati | on                       |                           | ~      |        |   | Start |
| Your receip     | ted and               | draft applicatior   | ns 🕜                     |                           |        |        |   |       |
| Single Applica  | ation Form            | n-Draft Online      |                          |                           |        |        |   |       |
| SAF             | [                     | Draft Online 2      | Last updated by Username | At 00:00 on<br>XX/XX/XXXX | Resume | Delete | 2 |       |
|                 |                       |                     |                          |                           |        |        |   |       |