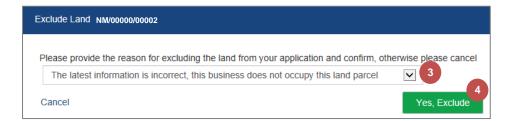

#### 2.2.2 Exclude Land

You may wish to exclude land if it is no longer part of your business. If you exclude land that is attached to a location linked to your business, you will need to submit a land maintenance form to your local RPID office to get that land area removed. If you don't do this, the land will be treated as undeclared land that you occupy when we process your claim. This will result in under declaration penalties being applied to your SAF application where the under declared area of land linked to your business is greater than 3% of your total declared land area on your SAF application.

| ct Location Code           | Land               | Alias Name | Status      | Outstanding Errors |             |
|----------------------------|--------------------|------------|-------------|--------------------|-------------|
| 01/001/0001<br>(Permanent) | NM/00000/00001     | Top Field  | In Progress | 0                  |             |
| 01/001/0001<br>(Permanent) | NM/00000/00002 1   |            | Not Started | 0                  |             |
|                            | Exclude Land butte | on         |             |                    |             |
|                            |                    | _          |             |                    | Not Started |
| RMANENT 01/001/0001        | MM/00000/00002     |            |             |                    | 2           |

Select the reason for excluding the land from the drop-down list Click the Yes, Exclude button

| 5 | An <b>error</b> is generated for the <b>exclusion</b> and is automatically resolved with your selected <b>reason</b> from <b>step 3</b> |
|---|-----------------------------------------------------------------------------------------------------------------------------------------|
| 6 | The status is updated to Excluded                                                                                                       |
| 7 | The Include Land button is now available<br>This will allow you to add the land back into your application                              |

| Single Application Form (XXXX) - Manage land details 🥝                                                                   |                                       |
|--------------------------------------------------------------------------------------------------------------------------|---------------------------------------|
| 5 Please fix these errors or select a justification reason, before submitting your application. Please provide a reason. | Dication:                             |
|                                                                                                                          | · · · · · · · · · · · · · · · · · · · |
| 2.of 3 Current Land Selection                                                                                            |                                       |
| PERMANENT 01/001/0001 () NM/00000/00002                                                                                  | Excluded                              |
| Gross Field Area (ha) 0.66 Excluded Land Area (ha) 0.01 BPS Eligible Area 0.65                                           | 7 Include Land                        |
| Less Favoured area 🛛 🗹                                                                                                   |                                       |
| Payment Region3                                                                                                          |                                       |
| Please declare your activity Please select                                                                               | 2                                     |

8

# The Land Declaration table showing the updated status of Excluded

| Location code<br>Select an Option | Land           | Alias<br>Name | Status      | Outstanding<br>Errors |
|-----------------------------------|----------------|---------------|-------------|-----------------------|
| 01/001/0001<br>(Permanent)        | NM/00000/00001 | Top Field     | In Progress | 0                     |
| 01/001/0001<br>(Permanent)        | NM/00000/00002 |               | Excluded 8  | 0                     |

## 2.3 Add Land

You can add new land from the Land Declaration Summary screen.

## 2.3.1 Permanent / Seasonal Land

| BRN and MLC Details             | m (XXXX) - Land Decla | ration Summ | any         |                    |                                                                       |
|---------------------------------|-----------------------|-------------|-------------|--------------------|-----------------------------------------------------------------------|
|                                 | n (Novi)- Lund Doold  |             | ury C       | Apply Reset        | Your application sections<br>Start page                               |
| Location code                   | Land                  | Alias Name  | Status<br>V | Outstanding Errors | Scheme Selections<br>Entitlements                                     |
| 01/001/0001<br>(Permanent)      | NM/00000/00001        |             | Not Started | 0                  | Land Declaration<br>Greening<br>Declare Livestock<br>Business Details |
| 01/001/0001<br>(Permanent)      | NM/00000/00002        |             | Not Started | 0                  | Supporting Documents<br>Validation Errors ()<br>Summary               |
| 01/001/0002<br>(Common Grazing) | Common Name           |             | Not Started | 0                  | Committery                                                            |