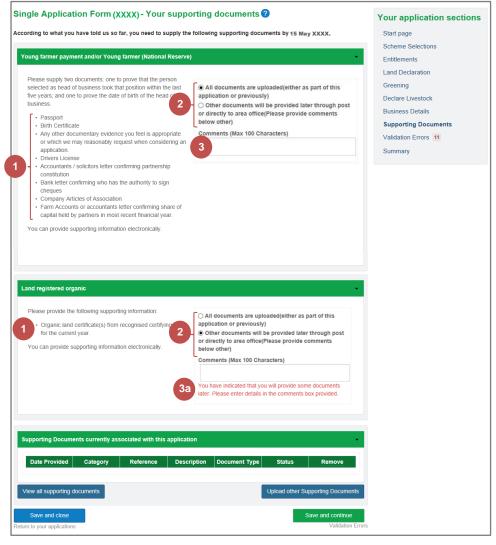

## 4. Navigate through the Application

You can navigate to a specific section within the application or move in a logical fashion to the next section.

| 1 | The Current section is displayed in bold<br>Entitlements is the current section                       |
|---|-------------------------------------------------------------------------------------------------------|
|   |                                                                                                       |
| 2 | Select the Section you want to display<br>We have jumped straight to the Supporting Documents section |
| 3 | You are able to go back to the Start Page and Scheme Selections sections                              |
|   | We completed these sections before clicking to start the application                                  |