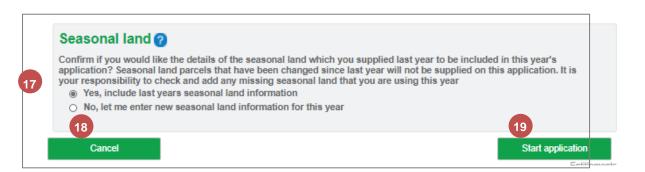

The following screen allows you to select the schemes that you would like to apply for or include within your application. It is divided into 4 sections however, the section for Seasonal Land will only be displayed if you claimed land last year that is considered to be seasonal at the time of application. You can still add new seasonal land at a later stage in the application.

| Home Business Name<br>BRN and MLC Details                                                                                                                                                                                                                                          |                                                                         |
|------------------------------------------------------------------------------------------------------------------------------------------------------------------------------------------------------------------------------------------------------------------------------------|-------------------------------------------------------------------------|
| Single Application Form (XXXX) - schemes you can apply for 🕑                                                                                                                                                                                                                       | Useful information                                                      |
| Before you start your SAF application, please let us know which schemes and claims you would like to apply for.                                                                                                                                                                    | Before completing this application you                                  |
| I am only completing this form to tell you about my business and agricultural land I wish to claim Basic Payment Scheme ? If you are claiming Basic Payment Scheme you must undertake a Greening obligation appropriate to your land unless exempt.                                | should read the guidance for any<br>schemes you wish to participate in. |
| I wish to claim Less Favoured Area Support Scheme (LFASS) ?                                                                                                                                                                                                                        |                                                                         |
| Contracts and Continuing Commitments ?                                                                                                                                                                                                                                             |                                                                         |
| I wish to claim the following schemes                                                                                                                                                                                                                                              |                                                                         |
| Agri- Environment Climate Scheme (AECS)     Beef Efficiency Scheme (BES)     Forestry Grant Scheme (FGS)                                                                                                                                                                           |                                                                         |
| These schemes are now closed to new applications. I wish to apply/claim for:                                                                                                                                                                                                       |                                                                         |
| Rural Priorities                                                                                                                                                                                                                                                                   |                                                                         |
| RDC_RP/0000000/000/0000000/X/000                                                                                                                                                                                                                                                   |                                                                         |
| Letting Land Out                                                                                                                                                                                                                                                                   |                                                                         |
| Please confirm if you are letting any of your land out to another business this year.                                                                                                                                                                                              |                                                                         |
| <ul> <li>Yes, I let out land to another business</li> <li>No, I do not let any land out</li> </ul>                                                                                                                                                                                 |                                                                         |
| Seasonal land ?<br>Confirm if you would you like the details of the seasonal land which you supplied last year to be included in this year's application?<br>O Yes, include last years seasonal land information<br>O No, let me enter new seasonal land information for this year |                                                                         |
| Cancel Start application Declare Land                                                                                                                                                                                                                                              |                                                                         |

17Select18If you of<br/>You will

19

Select whether to include last year's **Seasonal Land** in your application

If you click the **Cancel** button, the application will not be created. You will be asked to confirm that you wish to cancel this application