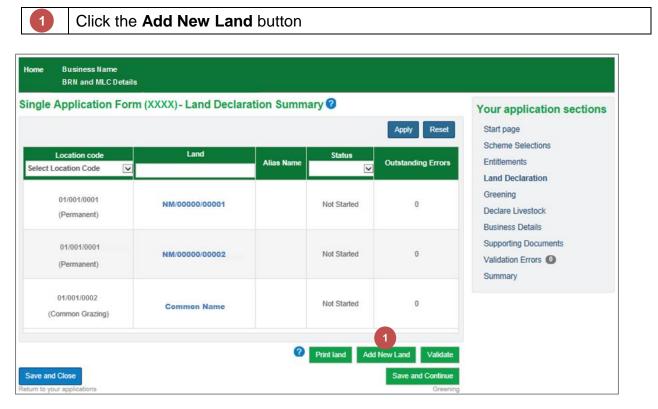

| Home                    | Business Name<br>BRN and MLC Details | -                     |                 |                  |                                                |                                                                      |
|-------------------------|--------------------------------------|-----------------------|-----------------|------------------|------------------------------------------------|----------------------------------------------------------------------|
| Single                  | Application Form                     | (XXXX) - Land Declara | ition Summ      | ary 🕜            |                                                | Your application sections                                            |
| Select                  | Location Code                        | 2<br>Land             | 3<br>Alias Name | 4<br>Status<br>✓ | App' 5 Reset                                   | Start page<br>Scherne Selections<br>Entitlements<br>Land Declaration |
|                         | 01/001/0001<br>(Permanent)           | NM/00000/00001        |                 | Not Started      | 0                                              | Greening<br>Declare Livestock<br>Business Details                    |
|                         | 01/001/0001<br>(Permanent)           | NM/00000/00002        |                 | Not Started      | 0                                              | Supporting Documents<br>Validation Errors (0)<br>Summary             |
| (                       | 01/001/0002<br>Common Grazing)       | Common Name           |                 | Not Started      | 0                                              |                                                                      |
| Save an<br>Return to yo | d Close                              |                       | 0               | Print land Add   | d New Land Validate Save and Continue Greening |                                                                      |