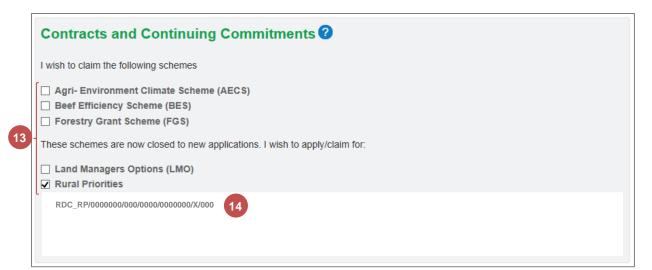

The following screen allows you to select the schemes that you would like to apply for or include within your application. It is divided into 4 sections however, the section for Seasonal Land will only be displayed if you claimed land last year that is considered to be seasonal at the time of application. You can still add new seasonal land at a later stage in the application.

| Home Business Name<br>BRN and MLC Details                                                                                                                                                                                                                                          |                                                                         |
|------------------------------------------------------------------------------------------------------------------------------------------------------------------------------------------------------------------------------------------------------------------------------------|-------------------------------------------------------------------------|
| Single Application Form (XXXX) - schemes you can apply for 🕑                                                                                                                                                                                                                       | Useful information                                                      |
| Before you start your SAF application, please let us know which schemes and claims you would like to apply for.                                                                                                                                                                    | Before completing this application you                                  |
| I am only completing this form to tell you about my business and agricultural land I wish to claim Basic Payment Scheme ? If you are claiming Basic Payment Scheme you must undertake a Greening obligation appropriate to your land unless exempt.                                | should read the guidance for any<br>schemes you wish to participate in. |
| I wish to claim Less Favoured Area Support Scheme (LFASS) ?                                                                                                                                                                                                                        |                                                                         |
| Contracts and Continuing Commitments ?                                                                                                                                                                                                                                             |                                                                         |
| I wish to claim the following schemes                                                                                                                                                                                                                                              |                                                                         |
| Agri- Environment Climate Scheme (AECS)     Beef Efficiency Scheme (BES)     Forestry Grant Scheme (FGS)                                                                                                                                                                           |                                                                         |
| These schemes are now closed to new applications. I wish to apply/claim for:                                                                                                                                                                                                       |                                                                         |
| Rural Priorities                                                                                                                                                                                                                                                                   |                                                                         |
| RDC_RP/0000000/000/0000000/X/000                                                                                                                                                                                                                                                   |                                                                         |
| Letting Land Out                                                                                                                                                                                                                                                                   |                                                                         |
| Please confirm if you are letting any of your land out to another business this year.                                                                                                                                                                                              |                                                                         |
| <ul> <li>Yes, I let out land to another business</li> <li>No, I do not let any land out</li> </ul>                                                                                                                                                                                 |                                                                         |
| Seasonal land ?<br>Confirm if you would you like the details of the seasonal land which you supplied last year to be included in this year's application?<br>O Yes, include last years seasonal land information<br>O No, let me enter new seasonal land information for this year |                                                                         |
| Cancel Start application Declare Land                                                                                                                                                                                                                                              |                                                                         |

Select the schemes where you have a contract You will be able to add your claim details later in the application

Existing scheme(s) will be preselected with contract numbers displayed where applicable and we currently hold that information