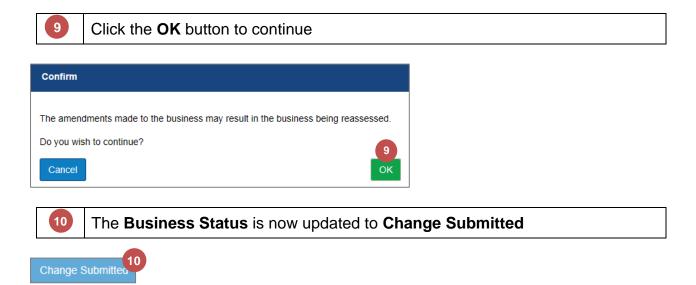

#### Start the Application 1.

The following steps assume that you have logged into Rural Payments and Services and clicked onto your Business name. Until the following steps have been completed, the application will not be created.