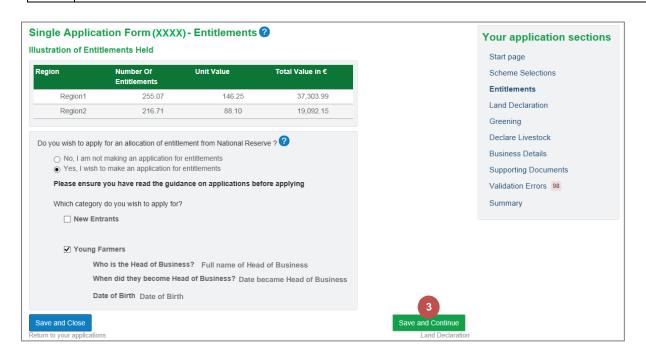

| 1                               | The illustrati                        | ion of the l           | Entitlements     | Held                                  |                           |
|---------------------------------|---------------------------------------|------------------------|------------------|---------------------------------------|---------------------------|
|                                 | isiness Name<br>RN and MLC Details    |                        |                  |                                       |                           |
| • •                             | plication Form (XXXX                  | () - Entitlements      | 0                |                                       | Your application sections |
| ustration o                     | of Entitlements Held                  |                        |                  |                                       | Start page                |
| Region                          | Number Of                             | Unit Value             | Total Value in € |                                       | Scheme Selections         |
| Regio                           | Entitlements                          | 146.25                 | 37,303.99        |                                       | Entitlements              |
| Regio                           |                                       | 88.10                  | 19.092.15        |                                       | Land Declaration          |
| Regio                           | 210.71                                | 00.10                  | 15,052.15        |                                       | Greening                  |
| Do you wish                     | to apply for an allocation of entitle | mont from National Doc | 200              |                                       | Declare Livestock         |
|                                 | I am not making an application for    |                        |                  |                                       | Business Details          |
|                                 | , I wish to make an application for   |                        |                  |                                       | Supporting Documents      |
|                                 |                                       |                        |                  |                                       | Validation Errors         |
| Save and Clo<br>turn to your ap |                                       |                        |                  | Save and Continue<br>Land Declaration | Summary                   |

|        | elect whether you wish to apply for an allocation of entitlement from the ational Reserve.                                                                                                                                                                  |
|--------|-------------------------------------------------------------------------------------------------------------------------------------------------------------------------------------------------------------------------------------------------------------|
| a<br>c | ote that if your business has previously applied to the National Reserve<br>nd has been successful then you cannot receive another award. In such<br>rcumstances you should select the "No" option. If in doubt please<br>neck with your local area office. |
| •      | If you have selected the <b>Yes</b> option at <b>step 2</b> , you are now asked which <b>category</b> you wish to apply for.                                                                                                                                |
| k      | If you have selected <b>New Entrants</b> , choose the <b>date you commenced</b><br>agricultural activity from the date picker icon.                                                                                                                         |
|        | If you have a shart of Veryne a Former at the Use of of Durain and information                                                                                                                                                                              |

| Do you wish to apply for an allocation of entitlement from National Reserve ? ?                                                      |
|--------------------------------------------------------------------------------------------------------------------------------------|
| <ul> <li>No, I am not making an application for entitlements</li> <li>Yes, I wish to make an application for entitlements</li> </ul> |
| Please ensure you have read the guidance on applications before applying                                                             |
| Which category do you wish to apply for?                                                                                             |
| 2a.                                                                                                                                  |
| ☐ Young Farmers                                                                                                                      |
|                                                                                                                                      |
| Do you wish to apply for an allocation of entitlement from National Reserve 2?                                                       |

| Do you wish to apply for an allocation of entitlement from National Reserve ?                                                        |
|--------------------------------------------------------------------------------------------------------------------------------------|
| <ul> <li>No, I am not making an application for entitlements</li> <li>Yes, I wish to make an application for entitlements</li> </ul> |
| Please ensure you have read the guidance on applications before applying                                                             |
| Which category do you wish to apply for?                                                                                             |
| ☑ New Entrants                                                                                                                       |
| When did you commence agricultural activities?                                                                                       |
| ✓ Young Farmers 20                                                                                                                   |
| Who is the Head of Business? Full name of Head of Business                                                                           |
| When did they become Head of Business? Date became Head of Business                                                                  |
| Date of Birth Date of Birth                                                                                                          |
|                                                                                                                                      |